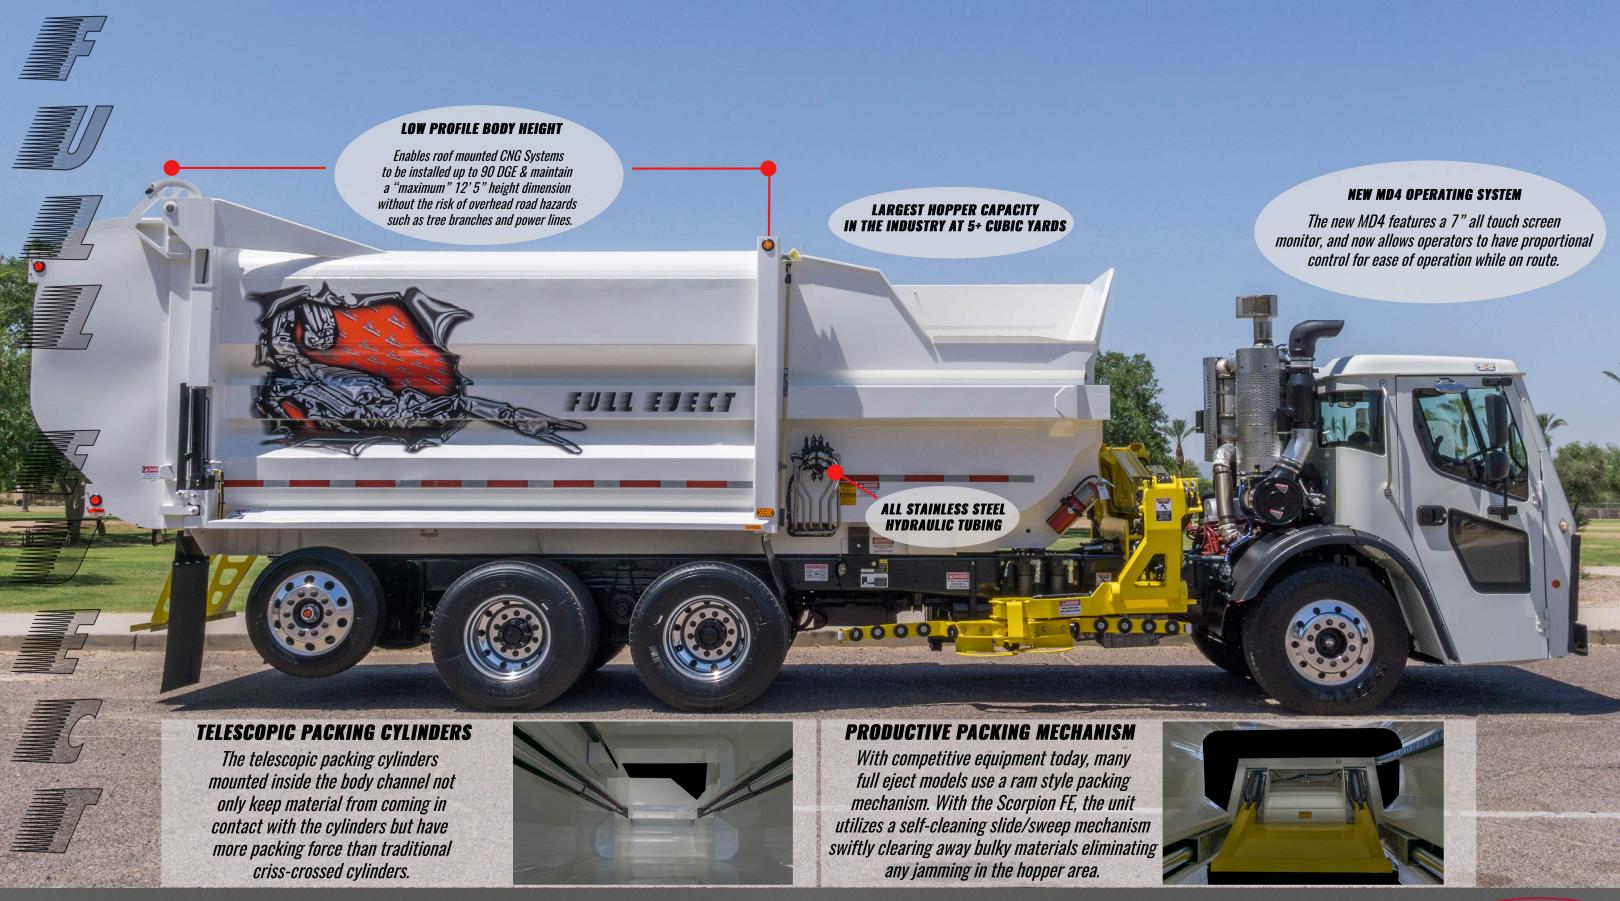

## SCORPION FE

\*PATENT PENDING\* Self-Cleaning Full Eject Automated Side Loader

## The Safest Unit Produced in the Industry Today