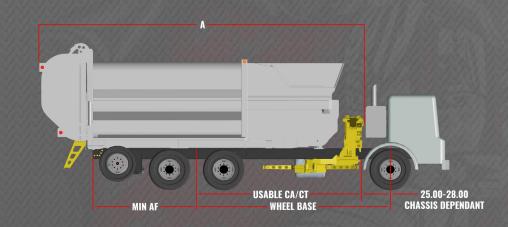

#### 28 CUBIC YARD BODY SIZE (DIESEL/CNG)

| USABLE CA/CT | MIN AF   | WHEEL BASE     | A      |
|--------------|----------|----------------|--------|
| 184-194"     | 88-78"   | 210-220"       | 302.0" |
| 164-198"     | 104-100" | 194-198" W/TAG | 302.0" |

#### 31 CUBIC YARD BODY SIZE (DIESEL/CNG)

| USABLE CA/CT | MIN AF   | WHEEL BASE     | <u>A</u> |
|--------------|----------|----------------|----------|
| 189-204"     | 83-68"   | 215-230"       | 323.5"   |
| 164-168"     | 104-100" | 194-198" W/TAG | 323.5"   |